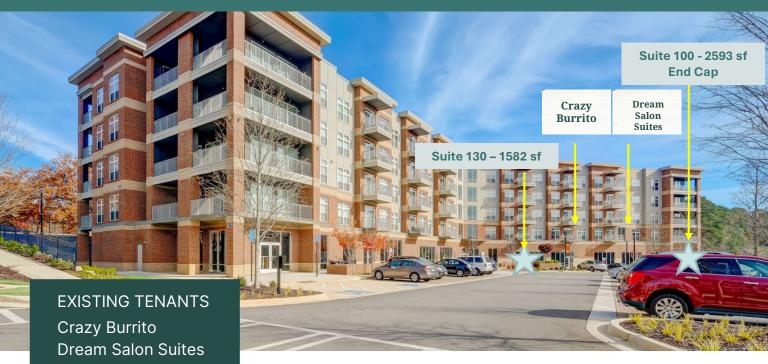

## Mercer Atlanta

2960 FLOWERS RD S, GA 30341 Restaurant Space for Lease 2,593 SF End Cap with Grease Trap

SUSAN BLOODWORTH, LEASING DIRECTOR | 478.747.2692 | SBLOODWORTH@AREYGROUP.COM

## Available Spaces

Suite 100 – 2,593 sf Suite 130 – 1,582 sf

- Endcap Restaurant with patio opportunity grease trap installed
- Located on Mercer University's Atlanta Campus off Chamblee Tucker Road, just inside the Atlanta Perimeter at I-85 and I-285.
- Mixed-use development with 124 student lofts and 8,329 SF of retail and restaurant space.
- In close proximity to the FBI Atlanta Division offices (151,066 SF) and the District at Chamblee Office Park (240,966 SF).
- The campus extension serves the neighborhoods of Embry Hills, Henderson Mill, and Chamblee.