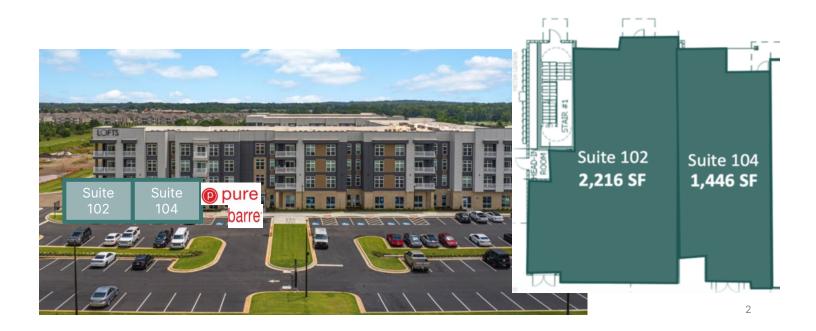

### **AVAILABLE SPACES**

- Suite 102 2,216 SF
- Suite 104 1,446 SF

|                 | Cent              | erville        | A             | Robins AFB               |
|-----------------|-------------------|----------------|---------------|--------------------------|
|                 | QUAIL RUN         |                | Warner Robins | 129                      |
| 1               | NORTH             | 1              | Windsor       |                          |
|                 | THE STAFFOR       |                | Forest        | Woodfield<br>Subdivision |
|                 |                   | Lofts          | at            | Bonaire                  |
| es              | Woody Acres       | Houst<br>Centr | on 🦼          | SOU PLA                  |
| of              | W/LDW             | OOD Willow     | Kati<br>Run   | nleen                    |
| 29              | 341               |                |               |                          |
| nd<br>on<br>er. | Perry             |                |               |                          |
|                 | 2022 Damagraphica | 1 mile         | 2 miles       | E mileo                  |

# **AVAILABLE SPACES**

Suite 104 - 1,446 SF Suite 102 - 2,216 SF

- End Cap
- Patio

Suite 106 - Pure Barre