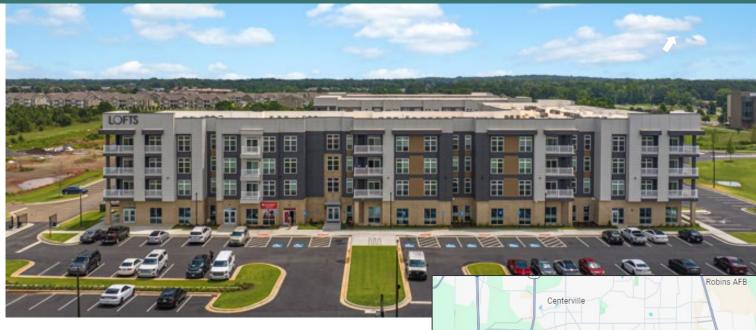

## Lofts at Houston Central

114-A SUTHERLIN DR, WARNER ROBINS, GA 31088

Retail Space for Lease Patio and End Cap

SUSAN BLOODWORTH, LEASING DIRECTOR | 478.747.2692 | SBLOODWORTH@AREYGROUP.COM

- Retail and Restaurant spaces with patio and end cap opportunities available!
- The Lofts at Houston Central is located in the middle of Warner Robin's most up and coming neighborhood between Houston Lake Rd and Lake Joy Rd, the main arteries that connect Perry and Centerville, Georgia.
- Ideal location near Freedom Field, the Central GA Soccer Association Complex, WR American Little League, and the New Tommy Stalkner Aquatic Center,.
- Mixed-use development provides live-work-play experiences for Central Georgia Technical College and Trinity School of Medicine students.
- Excellent residential, retail & restaurant synergy featuring 129 residential units (Phase I), 132 residential units (Phase II), and 5,787 SF of retail space. Conveniently located off Hwy 96 on Sutherlin Drive within 5 miles of the Houston Medical Center.