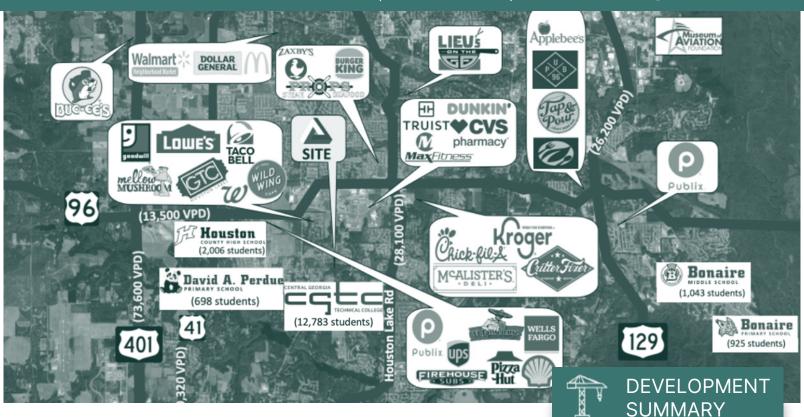

#### About the Area:

- I-75 traffic counts 87,500 vpd
- Conveniently located at I-75 and highway 96
- · Great visibility and easy access

#### **Total Development**